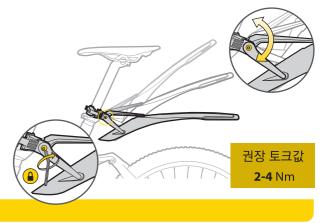

#### A. 듀얼 피봇 각도 조절

올바른 각도로 조정한 후 조정 볼트를 조여주십시요.

### B. 싱글 피봇 각도 조절

올바른 각도로 조정한 후 조정 볼트를 조여주십시요.

토픽사의 제품은 전문 대리점에서만 구입 가능합니다. 대한민국 공급사 (주)하이랜드스포츠 TEL.031-8022-7510 홈페이지: www.hlsc.co.kr, www.topeak.com

Copyright © Topeak, Inc. 2012

M-TC9626-KR 1/12