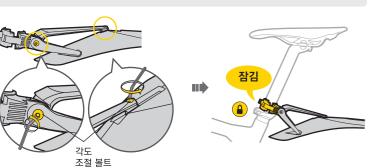

#### A. 듀얼 피봇 각도 조절

올바른 각도로 조정한 후 조정 볼트를 조여주십시요.

### B. 싱글 피봇 각도 조절

올바른 각도로 조정한 후 조정 볼트를 조여주십시요.

토픽사의 제품은 전문 대리점에서만 구입 가능합니다. 대한민국 공급사 (주)하이랜드스포츠 TEL.031-8022-7510 홈페이지: www.hlsc.co.kr, www.topeak.com

Copyright © Topeak, Inc. 2012

M-TC9626-KR 1/12