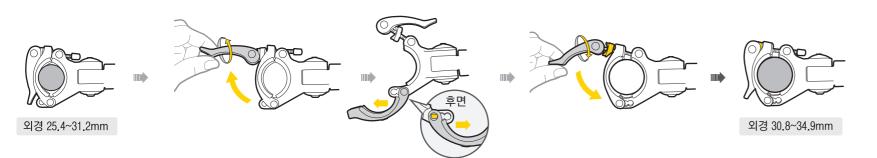

디펜더 XC11 각도를 조절할 경우, 펜더와 리어휠 사이의 거리가 리어서스펜션 트레블 보다 크게 조절하여야 합니다. 리어휠 가동범위보다 낮게 조절한 디펜더는 파손될 수 있으며 프레임에 손상을 줄 수 있으며 심지어 상해을 입을 수 있습니다.

경 고

#### 디펜더 클램프는 시트포스트 외경 25.4~31.2mm와 30.8~34.9mm 두가지 범위에서 설치가 가능합니다.





#### 디펜더 XC11 장착 및 각도 조절

#### 장착법

# 확인:

처음 장착할 때와 각도 조절시 각도 조절 볼트를 느슨하게 풀어주십시오. 하지만 볼트를 반시계방향으로 4번 이상 돌릴경우, 볼트가 빠지면서 제품이 파손되거나 자전거의 손상, 심지어 상해를 입을 수 있습니다.



#### A. 듀얼 피봇 각도 조절

올바른 각도로 조정한 후 조정 볼트를 조여주십시요.



## 품 질 보 증

제한적 2년 품질 보증 : 소비자 과실을 제외한 제조과정상 모든 요인에 대하여 2년간 보증합니다.

#### 품질 보증을 위한 필요조건

품질 보증 서비스를 받으실려면, 반드시 원본 구매 영수증을 제시해야 합니다. 구매 영수증이 없는 경우, 모든 제품은 그 제품의 가장 최초의 제조일로부터 3개월 후를 구입일로 인정합니다. 본 제품을 사용 중 외부로부터 손상되었거나 사용자의 오용, 남용, 임의 개조, 변경 또는 사용설명서에 기술한 내용에 맞지 않게 사용된 경우 품질 보증을 받을 수 없습니다.

\* 제품의 제원이나 디자인은 사전공지 없이 변경될 수 있습니다.

### B. 싱글 피봇 각도 조절

올바른 각도로 조정한 후 조정 볼트를 조여주십시요.



토픽사의 제품은 전문 대리점에서만 구입 가능합니다. 대한민국 공급사 (주)하이랜드스포츠 TEL.031-8022-7510 홈페이지: www.hlsc.co.kr, www.topeak.com

Copyright © Topeak, Inc. 2012

M-TC9626-KR 1/12