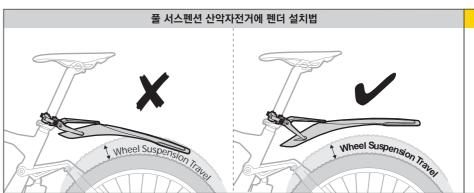

디펜더 XC11 각도를 조절할 경우, 펜더와 리어휠 사이의 거리가 리어서스펜션 트레블 보다 크게 조절하여야 합니다. 리어휠 가동범위보다 낮게 조절한 디펜더는 파손될 수 있으며 프레임에 손상을 줄 수 있으며 심지어 상해을 입을 수 있습니다.

경 고