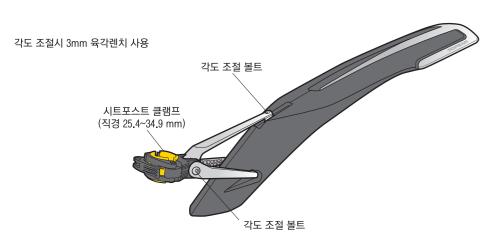

#### 디펜더 XC11 장착 및 각도 조절

#### A. 듀얼 피봇 각도 조절

올바른 각도로 조정한 후 조정 볼트를 조여주십시요.

### B. 싱글 피봇 각도 조절

올바른 각도로 조정한 후 조정 볼트를 조여주십시요.

토픽사의 제품은 전문 대리점에서만 구입 가능합니다. 대한민국 공급사 (주)하이랜드스포츠 TEL.031-8022-7510 홈페이지: www.hlsc.co.kr, www.topeak.com

Copyright © Topeak, Inc. 2012

M-TC9626-KR 1/12