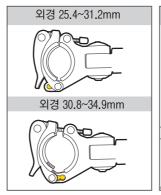

디펜더 XC11 각도를 조절할 경우, 펜더와 리어휠 사이의 거리가 리어서스펜션 트레블 보다 크게 조절하여야 합니다. 리어휠 가동범위보다 낮게 조절한 디펜더는 파손될 수 있으며 프레임에 손상을 줄 수 있으며 심지어 상해을 입을 수 있습니다.

경 고

#### 디펜더 클램프는 시트포스트 외경 25.4~31.2mm와 30.8~34.9mm 두가지 범위에서 설치가 가능합니다.





#### 디펜더 XC11 장착 및 각도 조절

#### 장착법

# 확인:

처음 장착할 때와 각도 조절시 각도 조절 볼트를 느슨하게 풀어주십시오. 하지만 볼트를 반시계방향으로 4번 이상 돌릴경우, 볼트가 빠지면서 제품이 파손되거나 자전거의 손상, 심지어 상해를 입을 수 있습니다.



#### A. 듀얼 피봇 각도 조절

올바른 각도로 조정한 후 조정 볼트를 조여주십시요.



## 품 질 보 증

제한적 2년 품질 보증 : 소비자 과실을 제외한 제조과정상 모든 요인에 대하여 2년간 보증합니다.

#### 품질 보증을 위한 필요조건

품질 보증 서비스를 받으실려면, 반드시 원본 구매 영수증을 제시해야 합니다. 구매 영수증이 없는 경우, 모든 제품은 그 제품의 가장 최초의 제조일로부터 3개월 후를 구입일로 인정합니다. 본 제품을 사용 중 외부로부터 손상되었거나 사용자의 오용, 남용, 임의 개조, 변경 또는 사용설명서에 기술한 내용에 맞지 않게 사용된 경우 품질 보증을 받을 수 없습니다.

\* 제품의 제원이나 디자인은 사전공지 없이 변경될 수 있습니다.

### B. 싱글 피봇 각도 조절

올바른 각도로 조정한 후 조정 볼트를