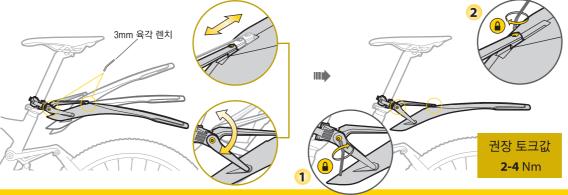

# 확인:

처음 장착할 때와 각도 조절시 각도 조절 볼트를 느슨하게 풀어주십시오. 하지만 볼트를 반시계방향으로 4번 이상 돌릴경우, 볼트가 빠지면서 제품이 파손되거나 자전거의 손상, 심지어 상해를 입을 수 있습니다.

#### A. 듀얼 피봇 각도 조절

올바른 각도로 조정한 후 조정 볼트를 조여주십시요.

### B. 싱글 피봇 각도 조절

올바른 각도로 조정한 후 조정 볼트를 조여주십시요.

토픽사의 제품은 전문 대리점에서만 구입 가능합니다. 대한민국 공급사 (주)하이랜드스포츠 TEL.031-8022-7510 홈페이지: www.hlsc.co.kr, www.topeak.com

Copyright © Topeak, Inc. 2012

M-TC9626-KR 1/12