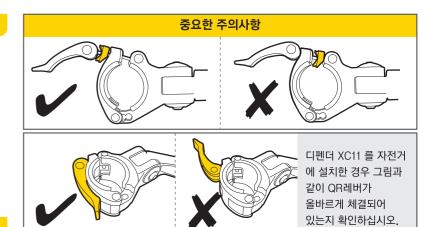

#### 디펜더 XC11 장착 및 각도 조절

#### 장착법

# 확인:

처음 장착할 때와 각도 조절시 각도 조절 볼트를 느슨하게 풀어주십시오. 하지만 볼트를 반시계방향으로 4번 이상 돌릴경우, 볼트가 빠지면서 제품이 파손되거나 자전거의 손상, 심지어 상해를 입을 수 있습니다.